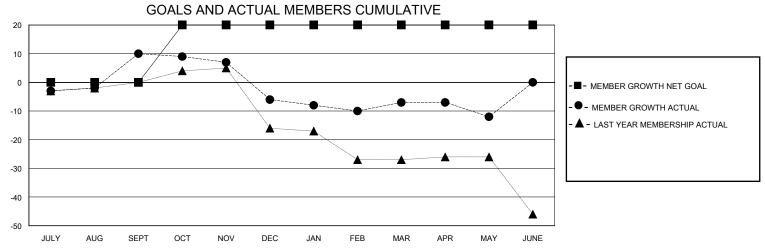

## **LOCATION MISSISSIPPI GMT**: **GMT CA** Clubs **Members RESULTS FOR 2023-2024 RESULTS FOR 2023-2024** NEW CLUB GOAL **NEW CLUBS** DROPPED CLUBS QUARTER MEMBER GROWTH NET MEMBER GROWTH DROPPED QUARTER **GOAL** MEMBERS ACTUAL **ACTUAL** (including transfers) 0 0 0 28 16 JULY/AUG/SEPT JULY/AUG/SEPT 1 0 0 20 9 25 OCT/NOV/DEC OCT/NOV/DEC 0 0 0 0 18 19 JAN/FEB/MAR JAN/FEB/MAR 0 0 0 0 8 12 APR/MAY/JUNE APR/MAY/JUNE