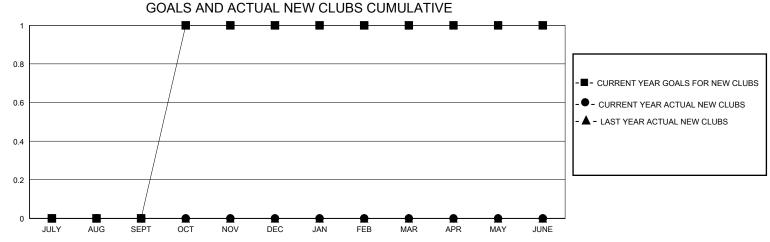

## **LOCATION MISSISSIPPI GMT**: **GMT CA** Clubs **Members RESULTS FOR 2023-2024 RESULTS FOR 2023-2024** NEW CLUB GOAL **NEW CLUBS** DROPPED CLUBS QUARTER MEMBER GROWTH NET MEMBER GROWTH DROPPED QUARTER **GOAL** MEMBERS ACTUAL **ACTUAL** (including transfers) 0 0 0 28 16 JULY/AUG/SEPT JULY/AUG/SEPT 1 0 0 20 9 25 OCT/NOV/DEC OCT/NOV/DEC 0 0 0 0 18 19 JAN/FEB/MAR JAN/FEB/MAR 0 0 0 0 8 12 APR/MAY/JUNE APR/MAY/JUNE